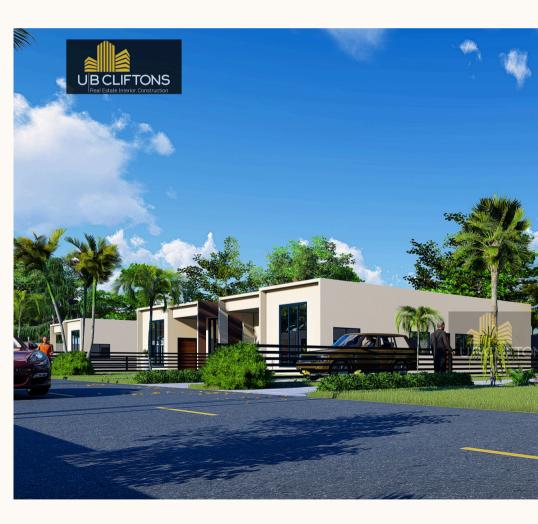

units urban resident.





# Table of Content

Introduction

**Property Gallery** 

**Property Features** 

**Payment Details** 

Target Market

**Contact Details** 





# Introduction

Welcome to 13th Court, a breathtaking 2 and 3-bedroom en-suite 16-unit homes nestled in the heart of Ashanti Region-Akropong. This exquisite 60,000 square-foot residence boasts of sleek, modern design and unparalleled luxury. 13th Court, Akropong, is named after Nana Agyeman Prempeh I, the 13th occupant of the Golden Stool. This land honors his legacy of resilience and leadership. 2024 marks 100 years since his return from exile in Seychelles which coincides with the sod-cutting of this project. Be a part of this prestigious heritage and secure your place in a story of greatness.



# The 13th Court







16 Units Front View Street View

## PROPERTY FEATURES

#### 2 BEDROOMS







2 Bathroom en-suite



Parking 3



\$ 44,500



118.08sm

#### 3 BEDROOMS



**3 Bedrooms** 



3 Bathroom en-suite



Parking 3



\$ 49,500



141.01sm

## Payment details

Outright purchase of a 2 bedroom will be \$44,500 and that of the 3 bedroom \$49,500. Other payments options are stipulated below:

### **Off-plan Payment details**

|                         | 2 Bedroom - 2 bathroom en-suite | 3 bedroom - 3 bathroom en-suite |
|-------------------------|---------------------------------|---------------------------------|
| Reservation fee         | \$ 1,500                        | \$ 1,700                        |
| Off-plan full payment   | \$ 43,165                       | \$ 48,015