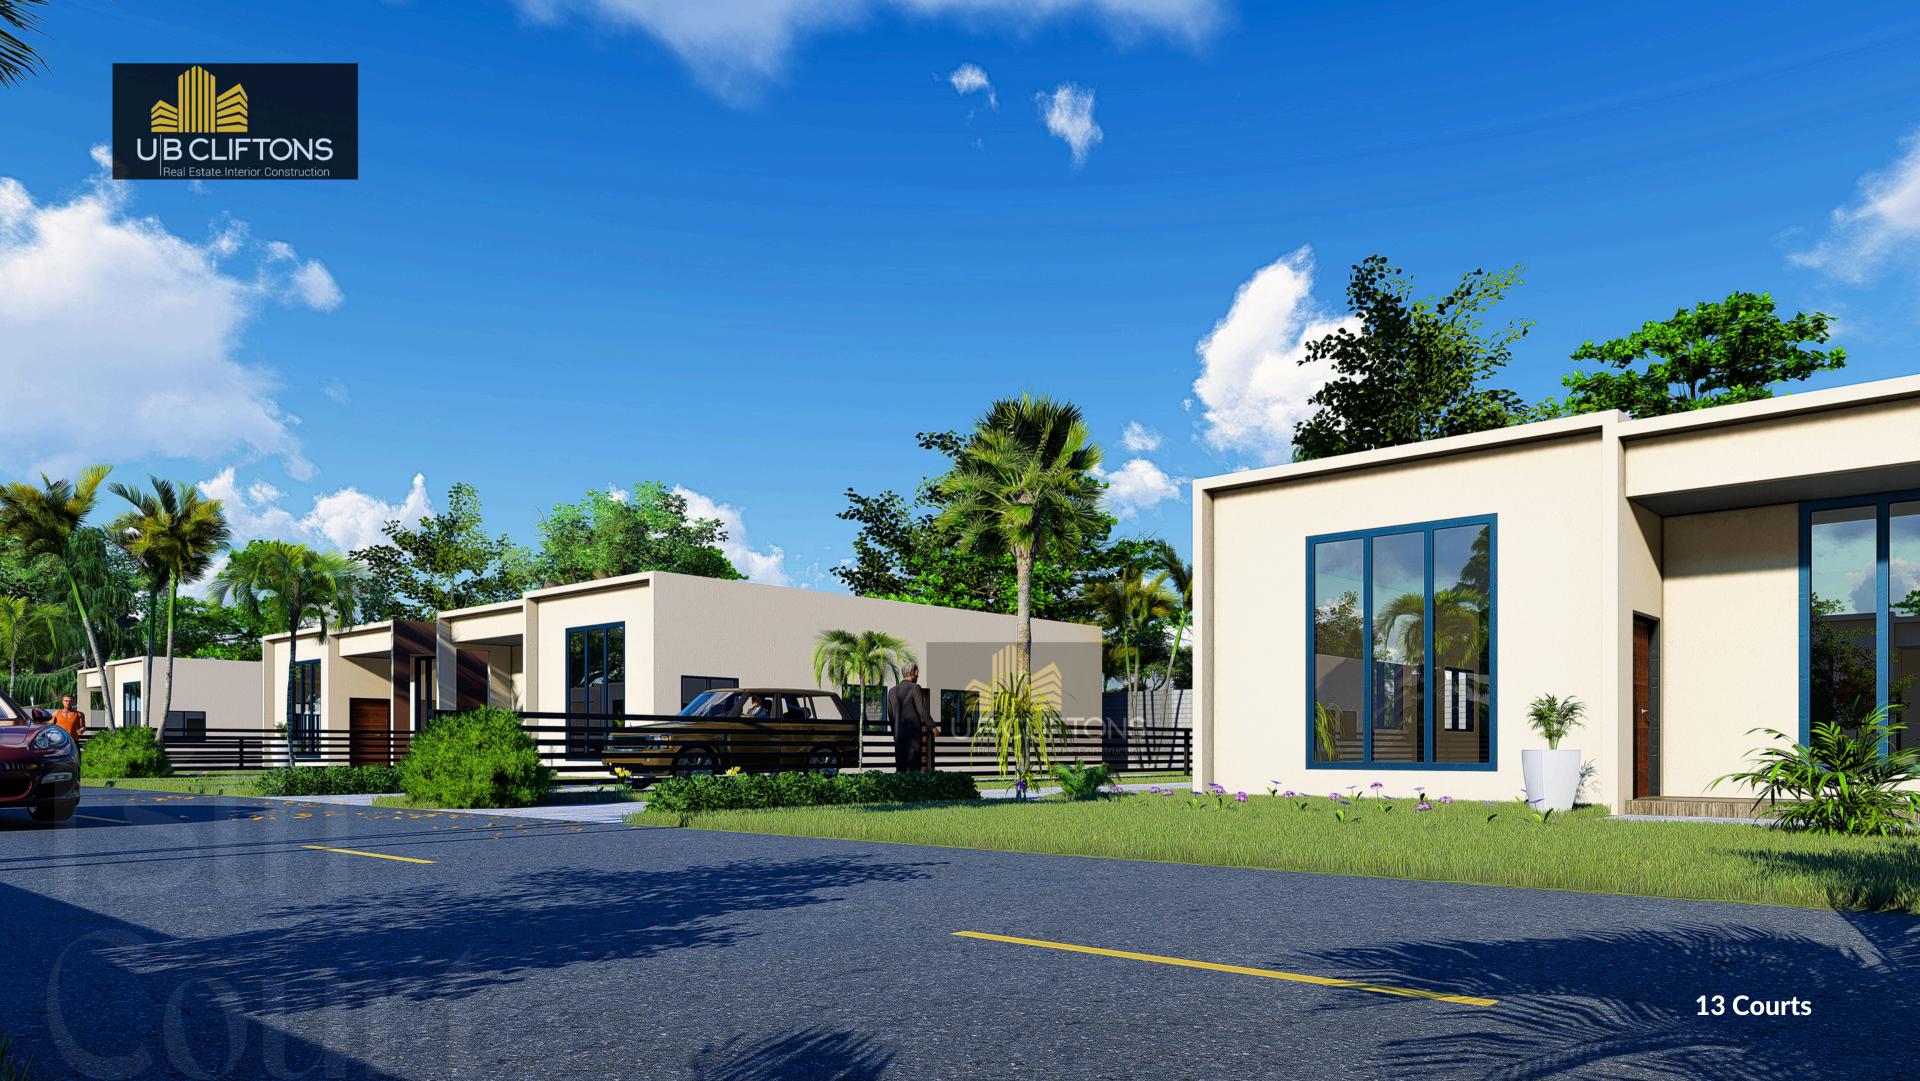

d unparalleled luxury 16 units urban resident.





# Table of Content

Introduction

**Property Gallery** 

**Property Features** 

**Payment Details** 

Target Market

**Contact Details** 





# Introduction

Welcome to 13th Court, a breathtaking 2 and 3-bedroom en-suite 16-unit homes nestled in the heart of Ashanti Region-Akropong. This exquisite 60,000 square-foot residence boasts of sleek, modern design and unparalleled luxury. 13th Court, Akropong, is named after Nana Agyeman Prempeh I, the 13th occupant of the Golden Stool. This land honors his legacy of resilience and leadership. 2024 marks 100 years since his return from exile in Seychelles which coincides with the sod-cutting of this project. Be a part of this prestigious heritage and secure your place in a story of greatness.



# The 13th Court







16 Units Front View Street View

## PROPERTY FEATURES

#### 2 BEDROOMS







2 Bathroom en-suite



Parking 3



\$ 44,500



118.08sm

#### 3 BEDROOMS



**3 Bedrooms** 



3 Bathroom en-suite



Parking 3



\$ 49,500



141.01sm

## Payment details

Outright purchase of a 2 bedroom will be \$44,500 and that of the 3 bedroom \$49,500. Other payments options are stipulated below:

### **Off-plan Payment details**

|                         | 2 Bedroom - 2 bathroom en-suite | 3 bedroom - 3 bathroom en-suite |
|-------------------------|---------------------------------|---------------------------------|
| Reservation fee         | \$ 1,500                        | \$ 1,700                        |
| Off-plan full payment   | \$ 43,165                       | \$ 4