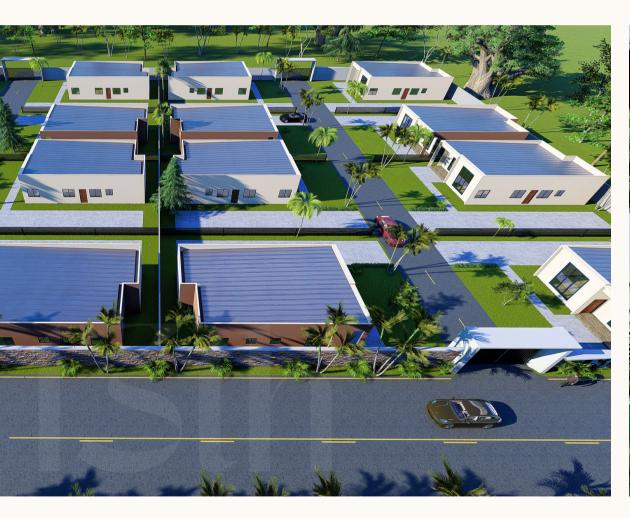

# 13th Court

Sleek, modern design and unparalleled luxury 16 units urban resident.

# Introduction

Welcome to 13th Court, a breathtaking 2 and 3-bedroom en-suite 16-unit homes nestled in the heart of Ashanti Region-Akropong. This exquisite 60,000 square-foot residence boasts of sleek, modern design and unparalleled luxury. 13th Court, Akropong, is named after Nana Agyeman Prempeh I, the 13th occupant of the Golden Stool. This land honors his legacy of resilience and leadership. 2024 marks 100 years since his return from exile in Seychelles which coincides with the sod-cutting of this project. Be a part of this prestigious heritage and secure your place in a story of greatness.

# The 13th Court

16 Units Front View Street View